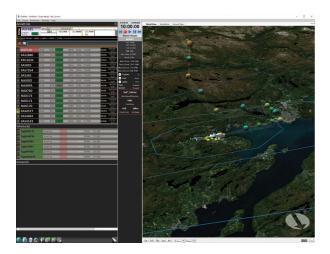

#### Your entire FIR simulated

Don't be limited to a small area around your aerodrome. Full country/FIR simulation provides the best experience for multi-position and multi-aerodrome training (e.g. remote towers).

#### Monitor and assess

- Advanced, web-based sim monitoring portal
- Centrally monitor a dispersed sim fleet
- Dynamic training assessment and grading