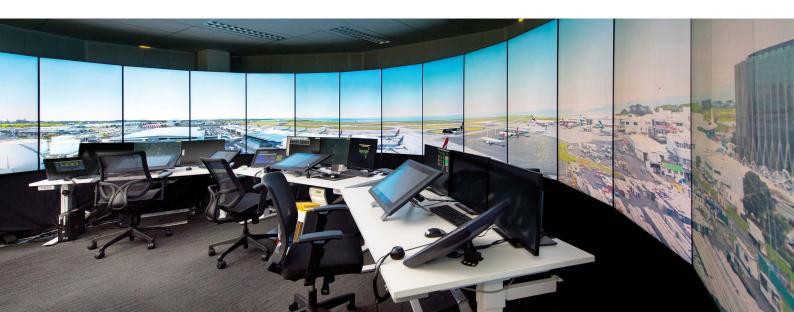

65+

TotalControl simulators delivered

18 countries

using TotalControl simulation

Tower Surveillance

urveillance Digital Tower

Made by controllers, for controllers, TotalControl is the most reputable simulator on the global market developed by an air navigation service provider. The immersive learning environment of TotalControl will help to maximise your training outcomes for ab initio air traffic control trainees and operational controllers.

Featuring our leading-edge TrueView graphics technology - a hybrid rendering of high resolution imagery from the control tower and underlying terrain data - TotalControl provides a simulation experience almost indistinguishable from the real thing.

Large CAB

LCD panel solution well suited for multiple advanced control positions