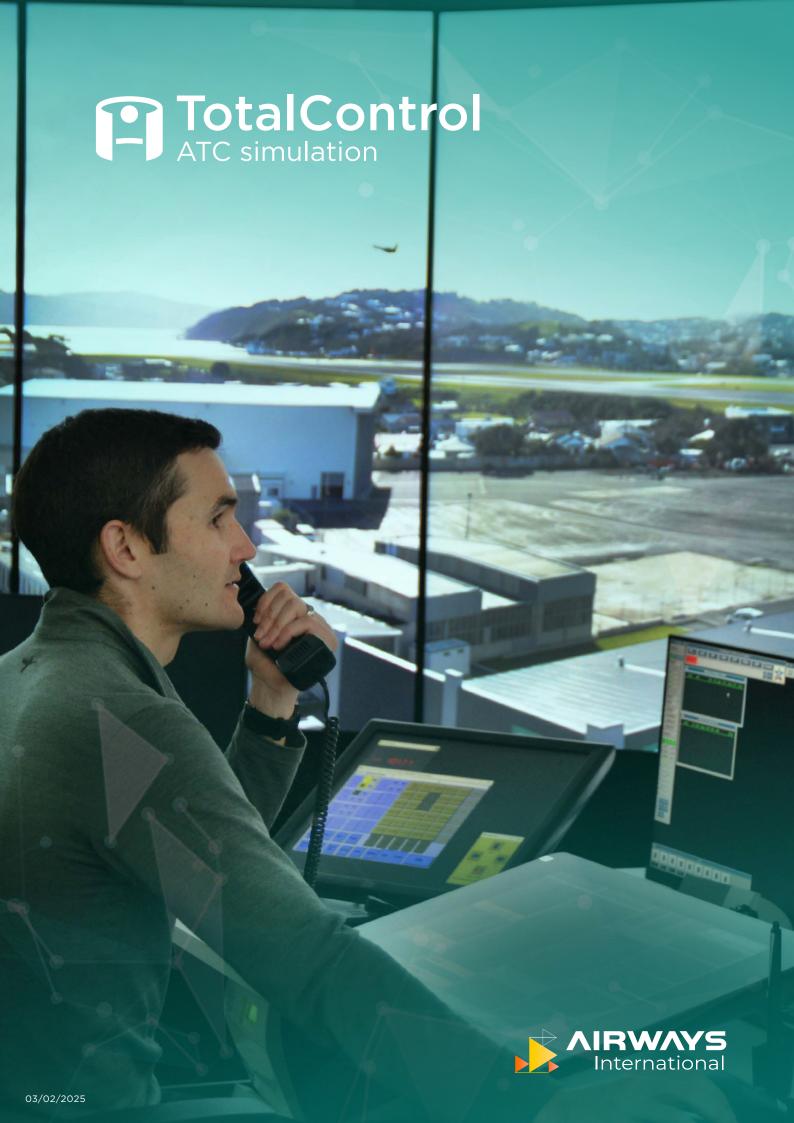

### Advanced simulation made easy

Prepare your people for the operational environment with highly realistic, easy to use, advanced simulation. TotalControl is a flexible, proven and reliable air traffic control simulator for all your training needs.

65+

TotalControl simulators delivered

18 countries

using TotalControl simulation

Tower Surveillance

urveillance Digital Tower

Made by controllers, for controllers, TotalControl is the most reputable simulator on the global market developed by an air navigation service provider. The immersive learning environment of TotalControl will help to maximise your training outcomes for ab initio air traffic control trainees and operational controllers.

Featuring our leading-edge TrueView graphics technology - a hybrid rendering of high resolution imagery from the control tower and underlying terrain data - TotalControl provides a simulation experience almost indistinguishable from the real thing.