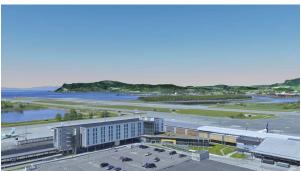

TotalControl provides a simulation experience almost indistinguishable from the real thing featuring our leading-edge TrueView graphics technology, a hybrid render of high resolution imagery from the control tower and underlying terrain data.

### Your entire FIR simulated

Don't be limited to a small area around your aerodrome. Full country/FIR simulation provides the best experience for multi-position and multi-aerodrome training (e.g. remote towers).