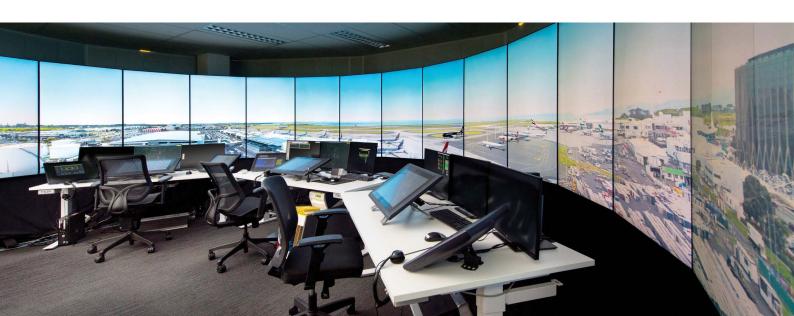

### Large CAB

LCD panel solution well suited for multiple advanced control positions