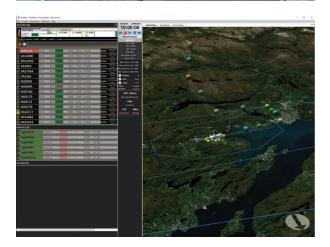

#### Monitor and assess

- Advanced, web-based sim monitoring portal
- Centrally monitor a dispersed sim fleet
- Dynamic training assessment and grading