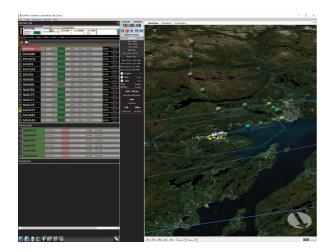

#### Monitor and assess

- Advanced, web-based sim monitoring portal
- Centrally monitor a dispersed sim fleet
- Dynamic training assessment and grading