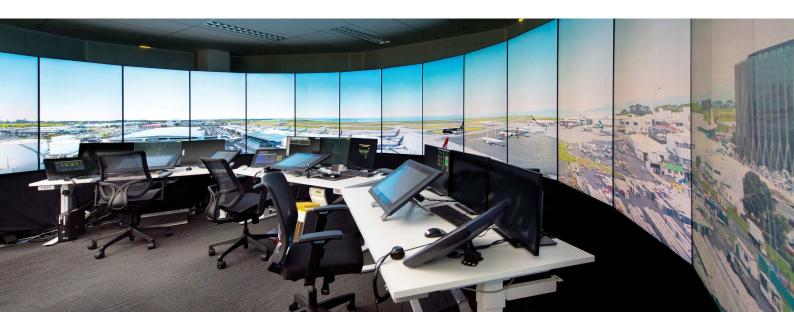

65+

TotalControl simulators delivered

17 countries

using TotalControl simulation

Tower Surveillance

rveillance Digital Tower

Made by controllers, for controllers, TotalControl is the most reputable simulator on the global market developed by an air navigation service provider. The immersive learning environment of TotalControl will help to maximise your training outcomes for ab initio air traffic control trainees and operational controllers.

Featuring our leading-edge TrueView graphics technology - a hybrid rendering of high resolution imagery from the control tower and underlying terrain data - TotalControl provides a simulation experience almost indistinguishable from the real thing.

Large CAB

LCD panel solution well suited for multiple advanced control positions