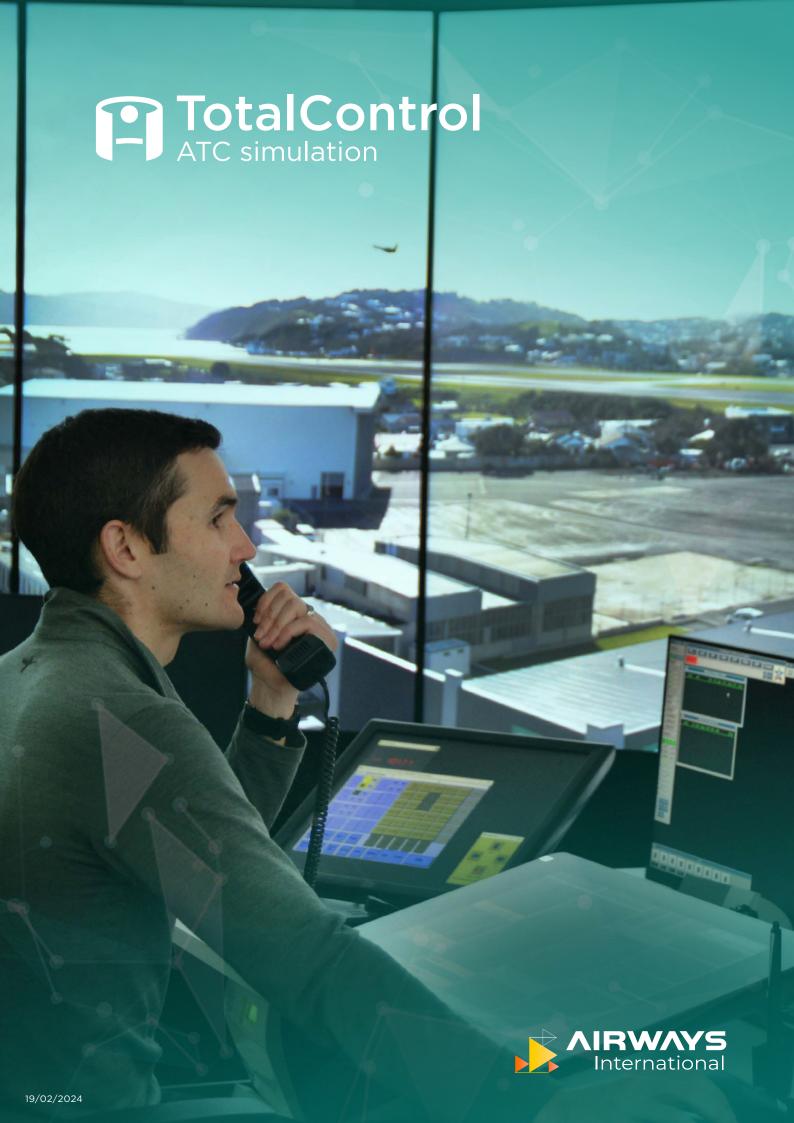

### Advanced simulation made easy

Prepare your people for the operational environment with highly realistic, easy to use, advanced simulation. TotalControl is a flexible, proven and reliable air traffic control simulator for all your training needs.

65+

TotalControl simulators delivered

17 countries

using TotalControl simulation

Tower Surveillance

rveillance Digital Tower

Made by controllers, for controllers, TotalControl is the most reputable simulator on the global market developed by an air navigation service provider. The immersive learning environment of TotalControl will help to maximise your training outcomes for ab initio air traffic control trainees and operational controllers.

Featuring our leading-edge TrueView graphics technology - a hybrid rendering of high resolution imagery from the control tower and underlying terrain data - TotalControl provides a simulation experience almost indistinguishable from the real thing.